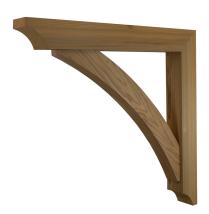

## **Wood Bracket 04T11**

MPN: 04T11-2828

Wood Bracket 04T11 is handcrafted of solid Western Red Cedar Timbers. Cedar timbers have unique natural colors, grains, tight knots and textures. All of our brackets are built to last, joined with screws or bolts depending on the size of the bracket, we also use a special exterior grade glue at each connection. The bracket is finished with the option you selected and ready for your paint or stain depending on your project requirements. For additional strength you can order our structural bracket, please call our customer support for pricing and ordering information. Custom Order Available: Size, Wood Species, and/or Design