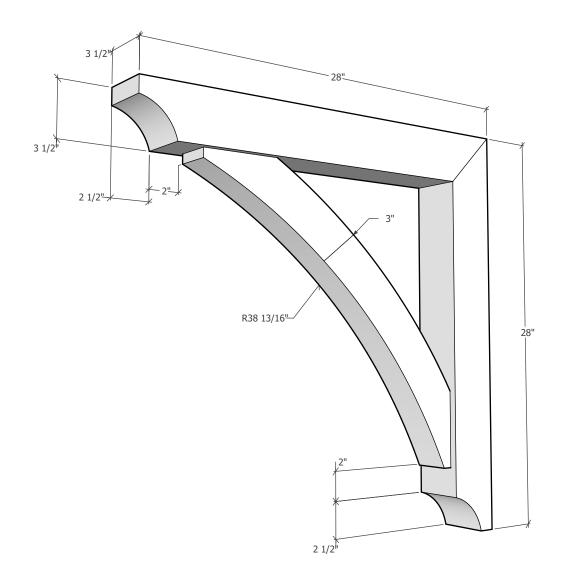

## **Wood Bracket 04T11**

MPN: 04T11-2828

Wood Bracket 04T11 is handcrafted of solid Western Red Cedar Timbers. Cedar timbers have unique natural colors, grains, tight knots and textures. All of our brackets are built to last, joined with screws or bolts depending on the size of the bracket, we also use a special exterior grade glue at each connection. The bracket is finished with the option you selected and ready for your paint or stain depending on your project requirements. For additional strength you can order our structural bracket, please call our customer support for pricing and ordering information. Custom Order Available: Size, Wood Species, and/or Design